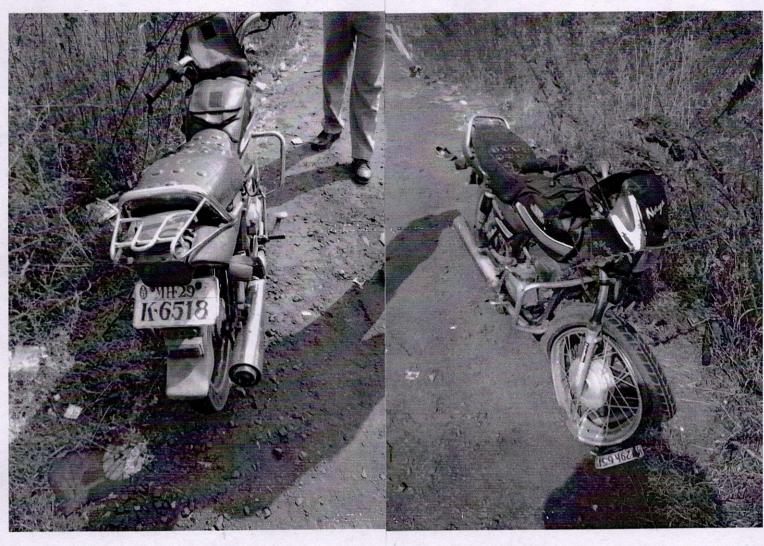

### फॉर्म २५३ (बी) २५४ (५)( नियम तीन ) २५४ (सी) २५५ (१) ( रोमन चार ) मोटार वाहन अपघाताबाबतचा फॉर्म.

:- 0096/2098 5.268, 308(27) 41.4.19. १) पोलीस स्टेषन :- भद्रावती जिल्हा :- चंद्रपूर २) अपराध क्रमांक/ वाहतूक अप.क्र. स्टे.डा. क्र. :- मीजा टेम्टा खवान क्यार, जागपूर-क्रपूर :- 04109/२०१८ च २२००वा मे २३.४०वा इस्मान ३) अपघाताची ठिकाण ४)घटना ता.वेळ :- 02/09/2017 A 08:02 dT ५)दाखल ता.वेळ :- MH29 K 6518 ६)वाहणाचे नुकसान/ वाहनाचा क्रमांक :- MH 29 K 6518 ७)ज्या वाहणाने नुकसान झाले :- म्ला - विजय दिलकर निवाककर । त्या वाहणाचे क्रमांक ८) जखमी/ मृतकाचे नाव व पत्ता :- ग्रामीन कामाक्य अखावारी ९) ज्या दवाखान्यात नेण्यात आले त्या विजय दिलकर जिलाककर, क्षेत्र २९ वर्षे श. मानशे भा भागिती दवाखानाचे नाव व पत्ता १०) वाहन चालविण्याचे तपशिलासह चालकाचे नांव :-व पत्ता अणि वाहणे चालविण्याचे परवाना पत्ता ११) सरकारी वाहनाचे बाबतीत बिल्ल्याचा क्रमांक आणि विमा आणि पत्ता १२) अपघात झाला त्या तारखेस असलेल्या वाहनाच्या :- दिनक्र राजानन निर्वाककर श. नियमंडक ता , अरिशाम मालकाचा पत्ता आणि नांव १३) ज्या कंपनिचा विमा असेल त्या कंपनिचे नाव व १४) विमा पॉलीसी क्रमांक/ विमा प्रमाण पत्र कोणत्या :-