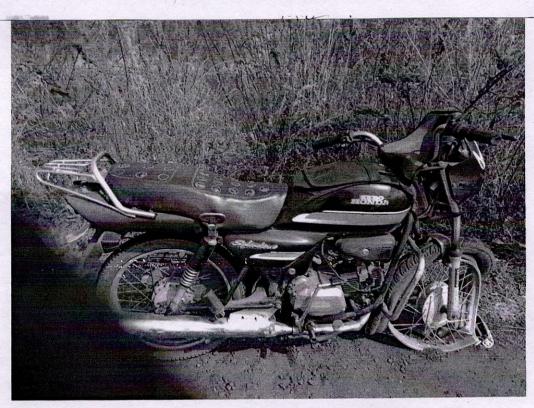

### फॉर्म २५३ (बी) २५४ (५)( नियम तीन ) २५४ (सी) २५५ (१) ( रोमन चार ) मोटार वाहन अपघाताबाबतचा फॉर्म.

:- 0096/2098 5.268, 308(27) 41.4.19. १) पोलीस स्टेषन :- भद्रावती जिल्हा :- चंद्रपूर २) अपराध क्रमांक/ वाहतूक अप.क्र. स्टे.डा. क्र. :- मीजा टेम्टा खवान क्यार, जागपूर-क्रपूर :- 04109/२०१८ च २२००वा मे २३.४०वा इस्मान ३) अपघाताची ठिकाण ४)घटना ता.वेळ :- 02/09/2017 A 08:02 dT ५)दाखल ता.वेळ :- MH29 K 6518 ६)वाहणाचे नुकसान/ वाहनाचा क्रमांक :- MH 29 K 6518 ७)ज्या वाहणाने नुकसान झाले :- म्ला - विजय दिलकर निवाककर । त्या वाहणाचे क्रमांक ८) जखमी/ मृतकाचे नाव व पत्ता :- ग्रामीन कामाक्य अखावारी ९) ज्या दवाखान्यात नेण्यात आले त्या विजय दिलकर जिलाककर, क्षेत्र २९ वर्षे श. मानशे भा भागिती दवाखानाचे नाव व पत्ता १०) वाहन चालविण्याचे तपशिलासह चालकाचे नांव :-व पत्ता अणि वाहणे चालविण्याचे परवाना पत्ता ११) सरकारी वाहनाचे बाबतीत बिल्ल्याचा क्रमांक आणि विमा आणि पत्ता १२) अपघात झाला त्या तारखेस असलेल्या वाहनाच्या :- दिनक्र राजानन निर्वाककर श. नियमंडक ता , अरिशाम मालकाचा पत्ता आणि नांव १३) ज्या कंपनिचा विमा असेल त्या कंपनिचे नाव व १४) विमा पॉलीसी क्रमांक/ विमा प्रमाण पत्र कोणत्या :-